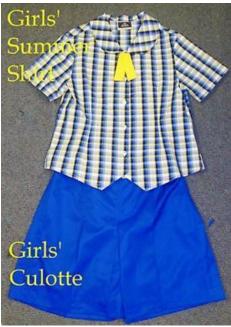

## **Girls Summer Uniform**

Girls summer check dress **or**Girls Culotte with summer check shirt
Polar fleece or Unisex track jacket as summer option
Navy socks
Black shoes
School hat