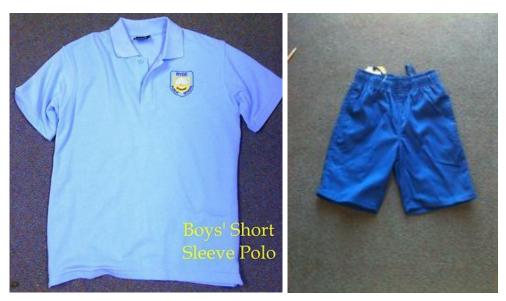

## **Boys Summer Uniform**

Boys long leg short
Boys pale blue short sleeve polo shirt with logo
Polar fleece or Unisex track jacket as summer option
Navy socks

Black shoes

School hat

**Sports Uniform – Girls and Boys** 