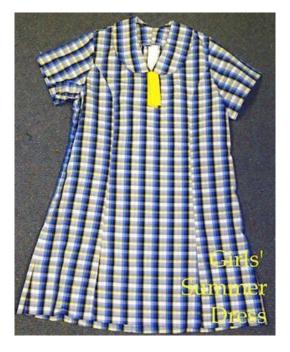

## **Girls Summer Uniform**

Girls summer check dress **or**Girls Culotte with summer check shirt
Polar fleece or Unisex track jacket as summer option
Navy socks
Black shoes
School hat