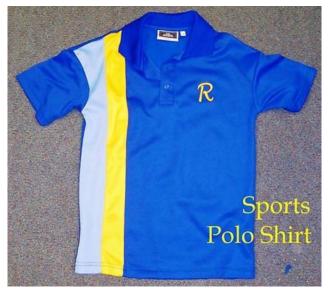

## **Boys Summer Uniform**

Boys long leg short
Boys pale blue short sleeve polo shirt with logo
Polar fleece or Unisex track jacket as summer option
Navy socks

Black shoes

School hat

**Sports Uniform – Girls and Boys** 

**Unisex Sports Polo Shirt** 

**Unisex Sport Shorts** 

Unisex Sports Track Jacket over sports uniform-cool days

Unisex Sports Track Pant over sports uniform-cool days

White socks

Predominately white joggers