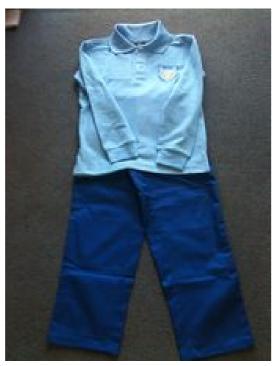

**Boys Winter Uniform** 

Boys long pants-cargo

Boys pale blue long sleeve polo shirt with logo or pale blue short sleeve polo with logo

Pale blue long sleeve skivvie (optional) can be worn under polo

Polar fleece or V-neck pullover with Logo Navy socks

Black shoes

School hat