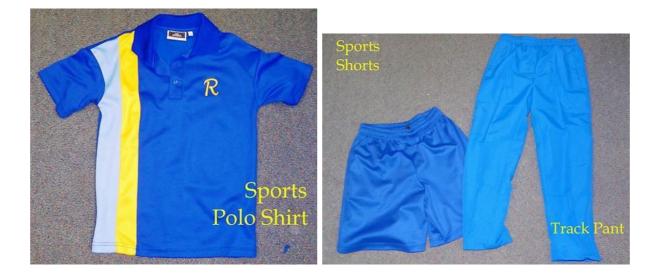

## **Sports Uniform – Girls and Boys**

Unisex Sports Polo Shirt
Unisex Sport Shorts
Unisex Sports Track Jacket over sports uniform Unisex
Sports Track Pant over sports uniform White socks
Predominately white joggers