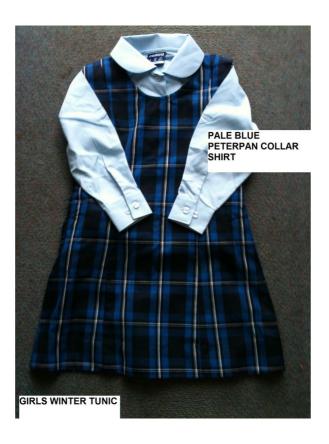

## **Girls Winter Uniform**

Girls Winter Tunic

Pale blue long sleeve shirt with Peter Pan collar Pale blue long sleeve skivvie (optional) can be worn under shirt Polar fleece or V-neck pullover with Logo Navy socks or navy tights
Black shoes
School hat